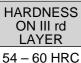

# ROYALFIL GS C IV ()

# Applications

Suitable for hard facing of loading machines, road machines, mixers, mixing rollers, digging tools, road machines, shovel teeth, different tools and wear parts etc

#### Characteristics on Usage

RoyalFil GS C IV is a gas shielded hard facing flux cored wire with high chromium content, about 9% Cr. Weld metal shows relatively good resistance to general corrosion and is highly wear resistant. Weld metal is also resistant to softening up to about 550 °C.

.....

.....

# Welding Positions



1G

#### **Chemical Composition Of Weld Metal**

| Element        | C%   | Mn%  | Si%  | Cr % |
|----------------|------|------|------|------|
| Typical Values | 0.60 | 0.80 | 0.30 | 6.50 |

# Mechanical Properties Of Weld Metal



04 0011100

#### Welding Parameters (DC + VE)

| Diameter | Flat &<br>Horizontal | Flat &<br>Horizontal |
|----------|----------------------|----------------------|
| (mm)     | (A)                  | (V)                  |
| 1.20     | 180-210              | 26-30                |
| 1.60     | 210-250              | 26-30                |

### Packing

15 kgs. vacuum packed plastic spool